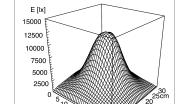

LIGHT DISTRIBUTION TECHNICAL DRAWING

illuminancefield 14 cm illuminancefield 32 cm

Photometric data -10% / +20% tolerance