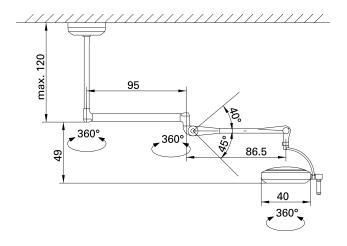

TECHNICAL DATA TREATMENT LIGHTS

| FITTER WITH                    | 4 1501 - 000070000                                                                                                    |
|--------------------------------|-----------------------------------------------------------------------------------------------------------------------|
| FITTED WITH                    | 1 x LED lamp - D68873000                                                                                              |
| LUMINOUS POWER                 | 55 000 Lux / 1,0 m                                                                                                    |
|                                | 55 000 Lux / 1,0 m                                                                                                    |
| ILLUMINANCEFIELD 1,0 M         | Ø 14-32 cm                                                                                                            |
| COLOR RENDERING INDEX (CRI)    | > 93                                                                                                                  |
| COLOUR TEMPERATUR              | approx. 3700 K / 4500 K / 5000 K                                                                                      |
| DEPTH OF ILLUMINATION          | 1,074 m                                                                                                               |
| L1+L2                          |                                                                                                                       |
| WORK EQUIPMENT                 | electronic converter                                                                                                  |
| CONNECTED LOAD                 | 100-240 V; 50/60 Hz                                                                                                   |
| MAINS LEAD                     | direct power supply                                                                                                   |
| LUMINAIRE BODY                 | aluminium                                                                                                             |
| WEIGHT (NET)                   | approx. 25.0 kg                                                                                                       |
| POWER CONSUMPTION              | approx. 30 W                                                                                                          |
| BALANCE OF ARTICULATION JOINTS | spring (weight compensation)                                                                                          |
| CLASS OF PROTECTION            | I                                                                                                                     |
| ACCESSORY                      | sterilizable handle, adapter for suspended ceiling                                                                    |
| NORMS                          | EN 60601-1, EN 60601-2-41                                                                                             |
| SPECIAL FEATURES               | 3 color shades, 6 dimming levels, sterilisable grip, variable illumination field size, maintenance free               |
| FASTENING                      | ceiling mount, when mounting ceiling tube could be cut to length 30-120 cm, intermediate ceiling adapter (on request) |
| ORDER NUMBER                   | D15071000 - pure white                                                                                                |