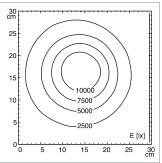

LIGHT DISTRIBUTION TECHNICAL DRAWING

illuminancefield 14 cm illuminancefield 32 cm

Photometric data -10% / +20% tolerance

TECHNICAL DATA TREATMENT LIGHTS

| FITTER WITH                    | 4 1501 - 000070000                                                                                                    |
|--------------------------------|-----------------------------------------------------------------------------------------------------------------------|
| FITTED WITH                    | 1 x LED lamp - D68873000                                                                                              |
| LUMINOUS POWER                 | 55 000 Lux / 1,0 m                                                                                                    |
|                                | 55 000 Lux / 1,0 m                                                                                                    |
| ILLUMINANCEFIELD 1,0 M         | Ø 14-32 cm                                                                                                            |
| COLOR RENDERING INDEX (CRI)    | > 93                                                                                                                  |
| COLOUR TEMPERATUR              | approx. 3700 K / 4500 K / 5000 K                                                                                      |
| DEPTH OF ILLUMINATION          | 1,074 m                                                                                                               |
| L1+L2                          |                                                                                                                       |
| WORK EQUIPMENT                 | electronic converter                                                                                                  |
| CONNECTED LOAD                 | 100-240 V; 50/60 Hz                                                                                                   |
| MAINS LEAD                     | direct power supply                                                                                                   |
| LUMINAIRE BODY                 | aluminium                                                                                                             |
| WEIGHT (NET)                   | approx. 25.0 kg                                                                                                       |
| POWER CONSUMPTION              | approx. 30 W                                                                                                          |
| BALANCE OF ARTICULATION JOINTS | spring (weight compensation)                                                                                          |
| CLASS OF PROTECTION            | I                                                                                                                     |
| ACCESSORY                      | sterilizable handle, adapter for suspended ceiling                                                                    |
| NORMS                          | EN 60601-1, EN 60601-2-41                                                                                             |
| SPECIAL FEATURES               | 3 color shades, 6 dimming levels, sterilisable grip, variable illumination field size, maintenance free               |
| FASTENING                      | ceiling mount, when mounting ceiling tube could be cut to length 30-120 cm, intermediate ceiling adapter (on request) |
| ORDER NUMBER                   | D15071000 - pure white                                                                                                |