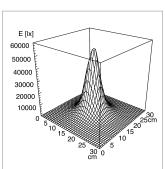

LIGHT DISTRIBUTION TECHNICAL DRAWING

illuminancefield 14 cm illuminancefield 32 cm

Photometric data -10% / +20% tolerance