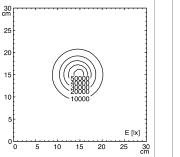

LIGHT DISTRIBUTION TECHNICAL DRAWING

illuminancefield 14 cm illuminancefield 32 cm

Photometric data -10% / +20% tolerance