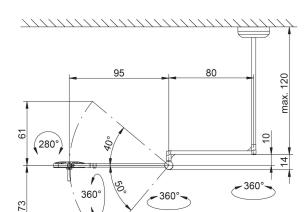

Minimum length of ceiling tube: 25 cm

WARNING: Lamp head can come into contact with ceiling.

Minimum length of ceiling tube: 70cm

Lamp head does not come into contact with ceiling.

TECHNICAL DRAWING