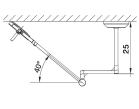

Minimum length of ceiling tube: 25 cm

WARNING: Lamp head can come into contact with ceiling.

Minimum length of ceiling tube: 70cm

Lamp head does not come into contact with ceiling.

TECHNICAL DRAWING