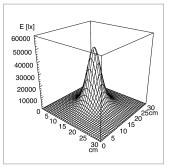

continuously dimmable, maintenance free                                                            |
| FASTENING                      | ceiling mount, when mounting ceiling tube could be cut to length 30-120 cm, intermediate ceiling adapter (on request) |
| SYSTEM OF PROTECTION           | IP 43                                                                                                                 |
|                                |                                                                                                                       |





Minimum length of ceiling tube: 25 cm

WARNING: Lamp head can come into contact with ceiling.



Minimum length of ceiling tube: 70cm

Lamp head does not come into contact with ceiling.

TECHNICAL DRAWING

## LIGHT DISTRIBUTION





Photometric data -10% / +20% tolerance



\_\_\_\_\_