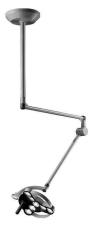

## **TECHNICAL DATA**

| FITTED WITH                    | 1 x LED lamp                                                                                                          |
|--------------------------------|-----------------------------------------------------------------------------------------------------------------------|
| LUMINOUS POWER                 | 60'000 Lux / 1,0 m                                                                                                    |
| ILLUMINANCEFIELD 1,0 M         | Ø 16 cm                                                                                                               |
| COLOR RENDERING INDEX<br>(CRI) | > 95                                                                                                                  |
| COLOUR TEMPERATUR              | approx. 4500 K                                                                                                        |
| DEPTH OF ILLUMINATION<br>L1+L2 | 1.2 m                                                                                                                 |
| WORK EQUIPMENT                 | electronic converter                                                                                                  |
| CONNECTED LOAD                 | 100-240 V; 50/60 Hz                                                                                                   |
| MAINS LEAD                     | direct power supply                                                                                                   |
| LUMINAIRE BODY                 | polycarbonate & acrylonitrile butadiene styrene copolymer (PC & ABS)                                                  |
| WEIGHT (NET)                   | approx. 13.0 kg                                                                                                       |
| POWER CONSUMPTION              | approx. 30 W                                                                                                          |
| BALANCE OF ARTICULATION JOINTS | spring (weight compensation)                                                                                          |
| CLASS OF PROTECTION            | 1                                                                                                                     |
| ACCESSORY                      | sterilizable handle, adapter for suspended ceiling                                                                    |
| NORMS                          | EN 60601-1, EN 60601-2-41                                                                                             |
| SPECIAL FEATURES               | sterilisable grip, continuously dimmable, maintenance free                                                            |
| FASTENING                      | ceiling mount, when mounting ceiling tube could be cut to length 30-120 cm, intermediate ceiling adapter (on request) |
| SYSTEM OF PROTECTION           | IP 43                                                                                                                 |
|                                |                                                                                                                       |