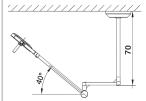

Minimum length of ceiling tube: 25 cm

WARNING: Lamp head can come into contact with ceiling.

Minimum length of ceiling tube: 70cm

Lamp head does not come into contact with ceiling.

TECHNICAL DRAWING