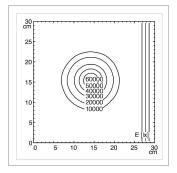

ntinuously dimmable, maintenance free                                                            |
| FASTENING                      | ceiling mount, when mounting ceiling tube could be cut to length 30-120 cm, intermediate ceiling adapter (on request) |
| SYSTEM OF PROTECTION           | IP 43                                                                                                                 |
|                                |                                                                                                                       |





Minimum length of ceiling tube: 25 cm

WARNING: Lamp head can come into contact with ceiling.



Minimum length of ceiling tube: 70cm

Lamp head does not come into contact with ceiling.

TECHNICAL DRAWING

## LIGHT DISTRIBUTION





Photometric data -10% / +20% tolerance



\_\_\_\_\_