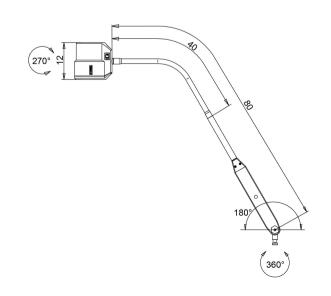

|                                                                                                                                                                                                                     |
| SPECIAL FEATURES               | 3 color shades, 5 dimming levels, maintenance free                                                                                                                                                                  |
| SPECIAL FEATURES FASTENING     | 3 color shades, 5 dimming levels, maintenance free rail, table, wall                                                                                                                                                |



LIGHT DISTRIBUTION TECHNICAL DRAWING

## measuring distance 0.5 m