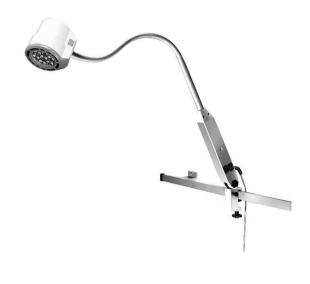

## Dmed® halux LED 20-3 P SX

TECHNICAL DATA EXAMINATION LIGHTS

| FITTED WITH                    | 1 x LED lamp                                                                                                                                                                                                        |
|--------------------------------|---------------------------------------------------------------------------------------------------------------------------------------------------------------------------------------------------------------------|
| LUMINOUS POWER                 | 40 000 Lux / 0.5 m                                                                                                                                                                                                  |
| ILLUMINANCEFIELD0,5 M          | Ø 17 cm                                                                                                                                                                                                             |
| COLOR RENDERING INDEX (CRI)    | > 93                                                                                                                                                                                                                |
| COLOUR TEMPERATUR              | approx. 4400 K / 3800 K / 3300 K                                                                                                                                                                                    |
| WORK EQUIPMENT                 | electronic converter                                                                                                                                                                                                |
| CONNECTED LOAD                 | 100-240 V; 50/60 Hz                                                                                                                                                                                                 |
| MAINS LEAD                     | 1,8 m                                                                                                                                                                                                               |
| LUMINAIRE BODY                 | polycarbonate (PC)                                                                                                                                                                                                  |
| POWER CONSUMPTION              | approx. 18 W                                                                                                                                                                                                        |
| USAGE                          | keypad at luminaire head                                                                                                                                                                                            |
| BALANCE OF ARTICULATION JOINTS | friction                                                                                                                                                                                                            |
| CLASS OF PROTECTION            | II                                                                                                                                                                                                                  |
| ACCESSORY                      | roll support, rail fastening with removal protection, table clamp with removal protection, universal fastening with removal protection, extension arm with removal protection, wall bracket with removal protection |
| NORMS                          | EN 60601-1, EN 60601-2-41                                                                                                                                                                                           |
|                                |                                                                                                                                                                                                                     |
| SPECIAL FEATURES               | 3 color shades, 5 dimming levels, maintenance free                                                                                                                                                                  |
| SPECIAL FEATURES FASTENING     | 3 color shades, 5 dimming levels, maintenance free rail, table, wall                                                                                                                                                |