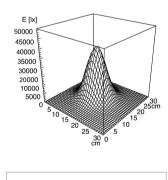

## Dmed® halux LED 20-3 P SX

TECHNICAL DATA EXAMINATION LIGHTS

| FITTED WITH                    | 1 x LED lamp                                                                                                                                                                                                        |
|--------------------------------|---------------------------------------------------------------------------------------------------------------------------------------------------------------------------------------------------------------------|
| LUMINOUS POWER                 | 40 000 Lux / 0.5 m                                                                                                                                                                                                  |
| ILLUMINANCEFIELD0,5 M          | Ø 17 cm                                                                                                                                                                                                             |
| COLOR RENDERING INDEX (CRI)    | > 93                                                                                                                                                                                                                |
| COLOUR TEMPERATUR              | approx. 4400 K / 3800 K / 3300 K                                                                                                                                                                                    |
| WORK EQUIPMENT                 | electronic converter                                                                                                                                                                                                |
| CONNECTED LOAD                 | 100-240 V; 50/60 Hz                                                                                                                                                                                                 |
| MAINS LEAD                     | 1,8 m                                                                                                                                                                                                               |
| LUMINAIRE BODY                 | polycarbonate (PC)                                                                                                                                                                                                  |
| POWER CONSUMPTION              | approx. 18 W                                                                                                                                                                                                        |
| USAGE                          | keypad at luminaire head                                                                                                                                                                                            |
| BALANCE OF ARTICULATION JOINTS | friction                                                                                                                                                                                                            |
| CLASS OF PROTECTION            | II                                                                                                                                                                                                                  |
| ACCESSORY                      | roll support, rail fastening with removal protection, table clamp with removal protection, universal fastening with removal protection, extension arm with removal protection, wall bracket with removal protection |
| NORMS                          | EN 60601-1, EN 60601-2-41                                                                                                                                                                                           |
|                                |                                                                                                                                                                                                                     |
| SPECIAL FEATURES               | 3 color shades, 5 dimming levels, maintenance free                                                                                                                                                                  |
| SPECIAL FEATURES FASTENING     | 3 color shades, 5 dimming levels, maintenance free rail, table, wall                                                                                                                                                |

## measuring distance 0.5 m